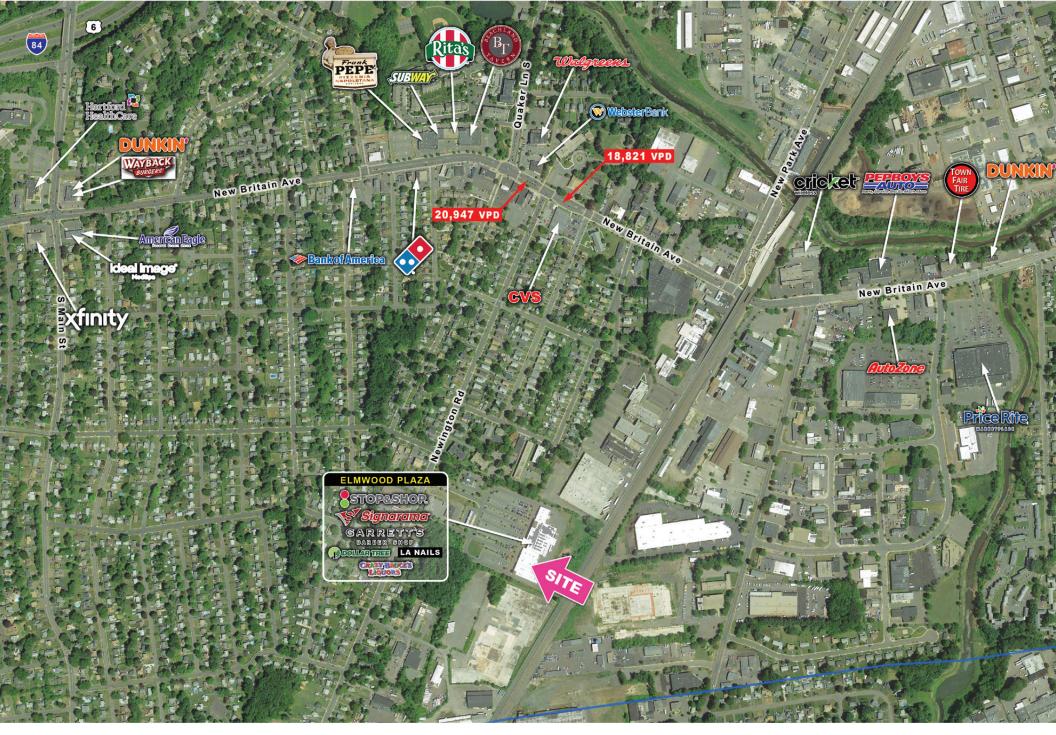

## WEST HARTFORD, CONNECTICUT

**▼** For Lease

- •Elmwood Plaza is located in the densely populated Elmwood neighborhood of West Hartford. The center is anchored by Stop & Shop, Dollar Tree, and Crazy Bruce's Liquors.
- •Elmwood Plaza benefits from being located on the West Hartford/
  Newington town line, serving two densely populated neighborhoods
- •Elmwood Plaza has a 6,000 SF former restaurant space available in great condition.

| Location       | 176 Newington Rd, West Hartford, CT                                      |
|----------------|--------------------------------------------------------------------------|
| Size           | (1) 2,083 SF; (7) 6,000 SF; (11) 3,200 SF                                |
| Co-Tenants     | Stop & Shop, Crazy Bruce's Liquor, Dollar Tree, LA<br>Nails, Code Ninjas |
| Traffic Counts | 20.047 VPD on New Britain Ave                                            |

10

CRAZY BRUCE'S LIQUORS

6,000 SF

2,083 SF

860.677.5252 • sullivanhayesne.com

Jack Hayes 860.470.1976 jack.hayes@shcne.com