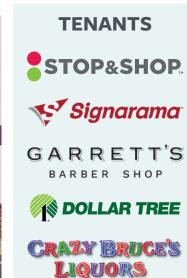

## WEST HARTFORD, CONNECTICUT

**▼** For Lease

- •Elmwood Plaza is located in the densely populated Elmwood neighborhood of West Hartford. The center is anchored by Stop & Shop, Dollar Tree, and Crazy Bruce's Liquors.
- •Elmwood Plaza benefits from being located on the West Hartford/
  Newington town line, serving two densely populated neighborhoods
- •Elmwood Plaza has a 6,000 SF former restaurant space available in great condition.

| Location       | 176 Newington Rd, West Hartford, CT                                      |
|----------------|--------------------------------------------------------------------------|
| Size           | (1) 2,083 SF; (7) 6,000 SF; (11) 3,200 SF                                |
| Co-Tenants     | Stop & Shop, Crazy Bruce's Liquor, Dollar Tree, LA<br>Nails, Code Ninjas |
| Traffic Counts | 20.047 VPD on New Britain Ave                                            |