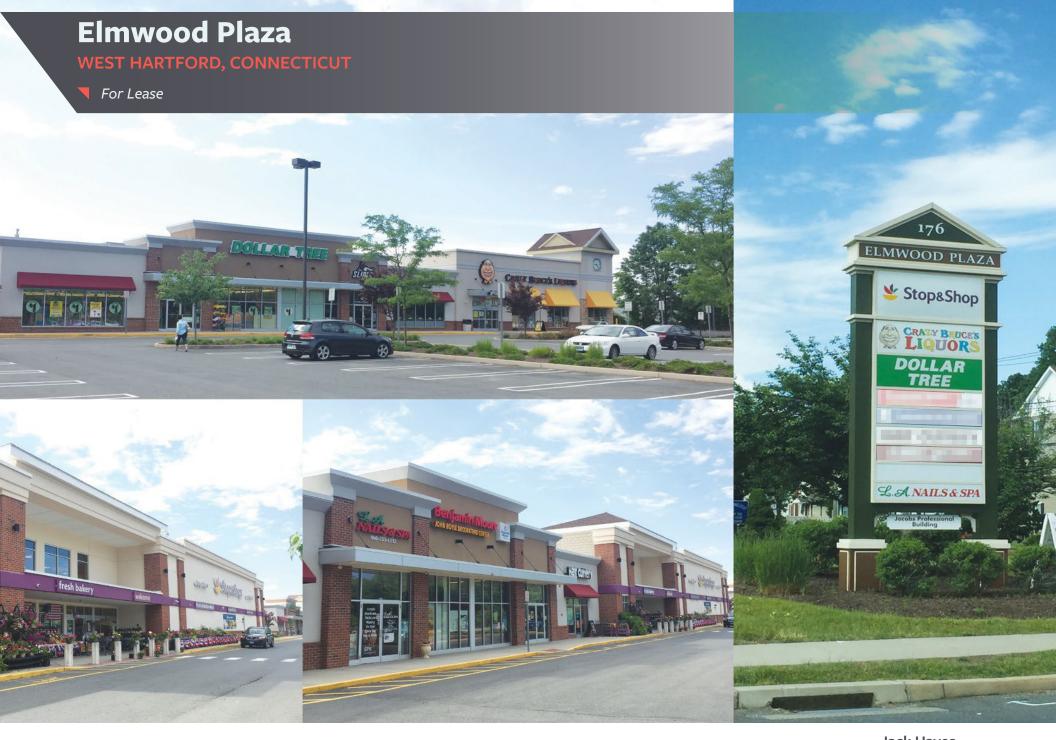

## **Elmwood Plaza**

## WEST HARTFORD, CONNECTICUT

**▼** For Lease

- •Elmwood Plaza is located in the densely populated Elmwood neighborhood of West Hartford. The center is anchored by Stop & Shop, Dollar Tree, and Crazy Bruce's Liquors.
- •Elmwood Plaza benefits from being located on the West Hartford/
  Newington town line, serving two densely populated neighborhoods
- •Elmwood Plaza has a 6,000 SF former restaurant space available in great condition.

| Location       | 176 Newington Rd, West Hartford, CT                                      |
|----------------|--------------------------------------------------------------------------|
| Size           | (1) 2,083 SF; (7) 6,000 SF; (11) 3,200 SF                                |
| Co-Tenants     | Stop & Shop, Crazy Bruce's Liquor, Dollar Tree, LA<br>Nails, Code Ninjas |
| Traffic Counts | 20.047 VPD on New Britain Ave                                            |