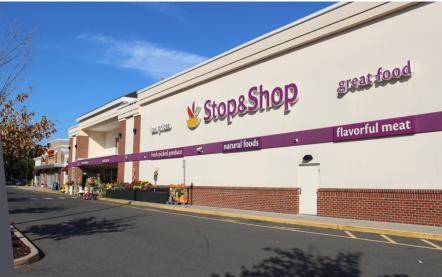

## WEST HARTFORD, CONNECTICUT

**▼** For Lease

- •Elmwood Plaza is located in the densely populated Elmwood neighborhood of West Hartford. The center is anchored by Stop & Shop, Dollar Tree, and Crazy Bruce's Liquors.
- •Elmwood Plaza benefits from being located on the West Hartford/
  Newington town line, serving two densely populated neighborhoods
- •Elmwood Plaza has a 6,000 SF former restaurant space available in great condition.

| Location       | 176 Newington Rd, West Hartford, CT                                      |
|----------------|--------------------------------------------------------------------------|
| Size           | (1) 2,083 SF; (7) 6,000 SF; (11) 3,200 SF                                |
| Co-Tenants     | Stop & Shop, Crazy Bruce's Liquor, Dollar Tree, LA<br>Nails, Code Ninjas |
| Traffic Counts | 20.047 VPD on New Britain Ave                                            |