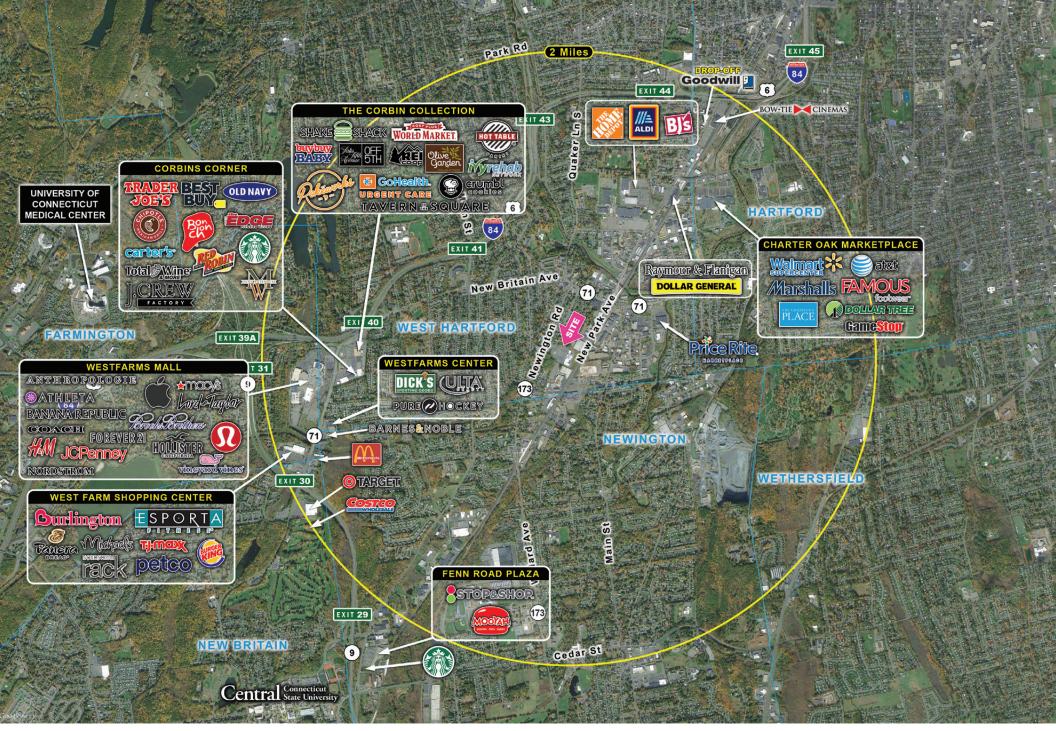

## WEST HARTFORD, CONNECTICUT

**▼** For Lease

- •Elmwood Plaza is located in the densely populated Elmwood neighborhood of West Hartford. The center is anchored by Stop & Shop, Dollar Tree, and Crazy Bruce's Liquors.
- •Elmwood Plaza benefits from being located on the West Hartford/
  Newington town line, serving two densely populated neighborhoods
- •Elmwood Plaza has a 6,000 SF former restaurant space available in great condition.

| Location       | 176 Newington Rd, West Hartford, CT                                      |
|----------------|--------------------------------------------------------------------------|
| Size           | (1) 2,083 SF; (7) 6,000 SF; (11) 3,200 SF                                |
| Co-Tenants     | Stop & Shop, Crazy Bruce's Liquor, Dollar Tree, LA<br>Nails, Code Ninjas |
| Traffic Counts | 20.047 VPD on New Britain Ave                                            |

| Demographics   | 1 mile   | 3 miles  | 5 miles  | 7 miles  |
|----------------|----------|----------|----------|----------|
| Population     | 9,884    | 118,511  | 286,638  | 408,022  |
| Households     | 4,004    | 45,945   | 112,413  | 160,030  |
| Avg. HH Income | \$68,759 | \$70,195 | \$71,055 | \$72,563 |
| Daytime Pop.   | 12,584   | 98,866   | 298,339  | 432,261  |