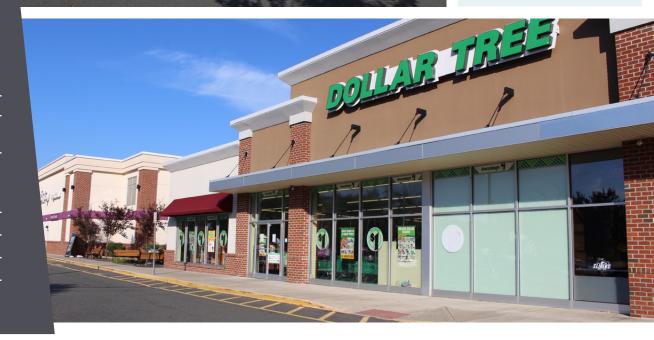

## WEST HARTFORD, CONNECTICUT

**▼** For Lease

- •Elmwood Plaza is located in the densely populated Elmwood neighborhood of West Hartford. The center is anchored by Stop & Shop, Dollar Tree, and Crazy Bruce's Liquors.
- •Elmwood Plaza benefits from being located on the West Hartford/
  Newington town line, serving two densely populated neighborhoods
- •Elmwood Plaza has a 6,000 SF former restaurant space available in great condition.

| Location       | 176 Newington Rd, West Hartford, CT                                      |
|----------------|--------------------------------------------------------------------------|
| Size           | (1) 2,083 SF; (7) 6,000 SF; (11) 3,200 SF                                |
| Co-Tenants     | Stop & Shop, Crazy Bruce's Liquor, Dollar Tree, LA<br>Nails, Code Ninjas |
| Traffic Counts | 20.047 VPD on New Britain Ave                                            |