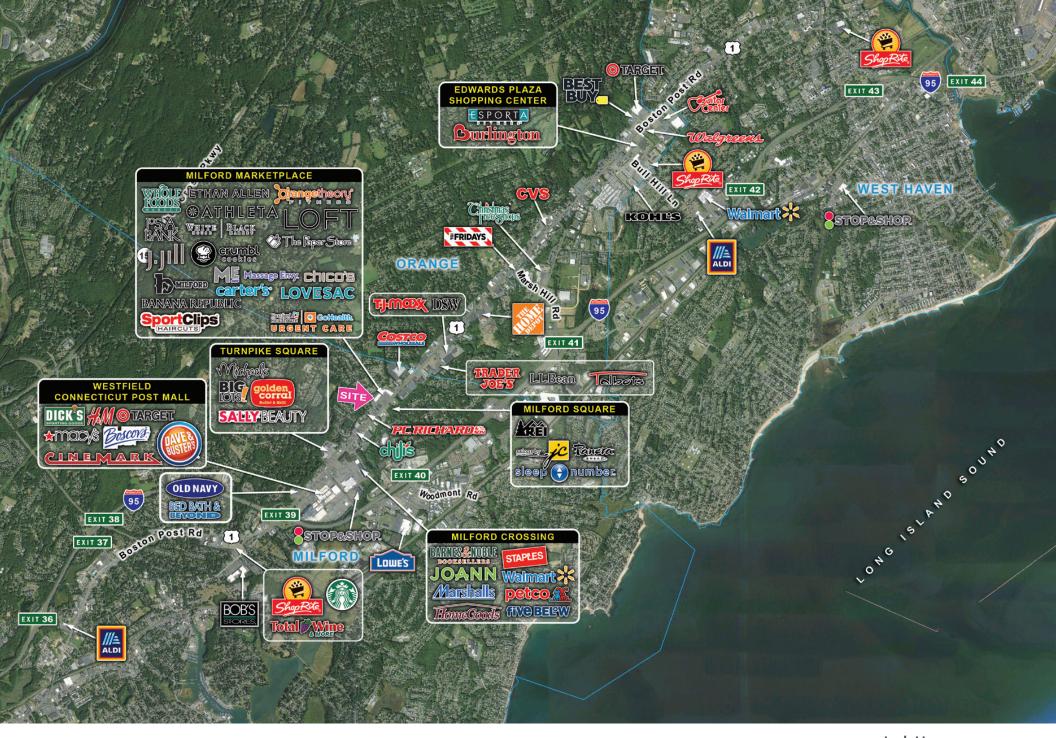

| other anique service tenants |                                                                                                                                                                                                                                                                     |  |  |  |
|------------------------------|---------------------------------------------------------------------------------------------------------------------------------------------------------------------------------------------------------------------------------------------------------------------|--|--|--|
| Location                     | 1650 Boston Post Road, Milford, CT                                                                                                                                                                                                                                  |  |  |  |
| Size                         | 1,570 SF ; 3,000 SF                                                                                                                                                                                                                                                 |  |  |  |
| Co-Tenants                   | Whole Foods, Ethan Allen, LOFT, Chico's, The Paper<br>Store, Jos. A Banks, Plan B, Orange Theory Fitness,<br>Athleta, Hartford Healthcare, Massage Envy, Carter's,<br>Banana Republic, White House Black Market, Sports<br>Clips, Crumbul Cookies, Sephora, Lovesac |  |  |  |
| Area Retail                  | Trader Joe's, Costco, TJ Maxx, Home Depot, Macy's<br>Walmart, Barnes & Noble, Lowe's, Sears, Dick's, DSW<br>Marshalls, JCPenney, Stop & Shop, JoAnn, Michael's                                                                                                      |  |  |  |
| Traffic                      | 35,000 +/- cars per day on Boston Post Rd                                                                                                                                                                                                                           |  |  |  |