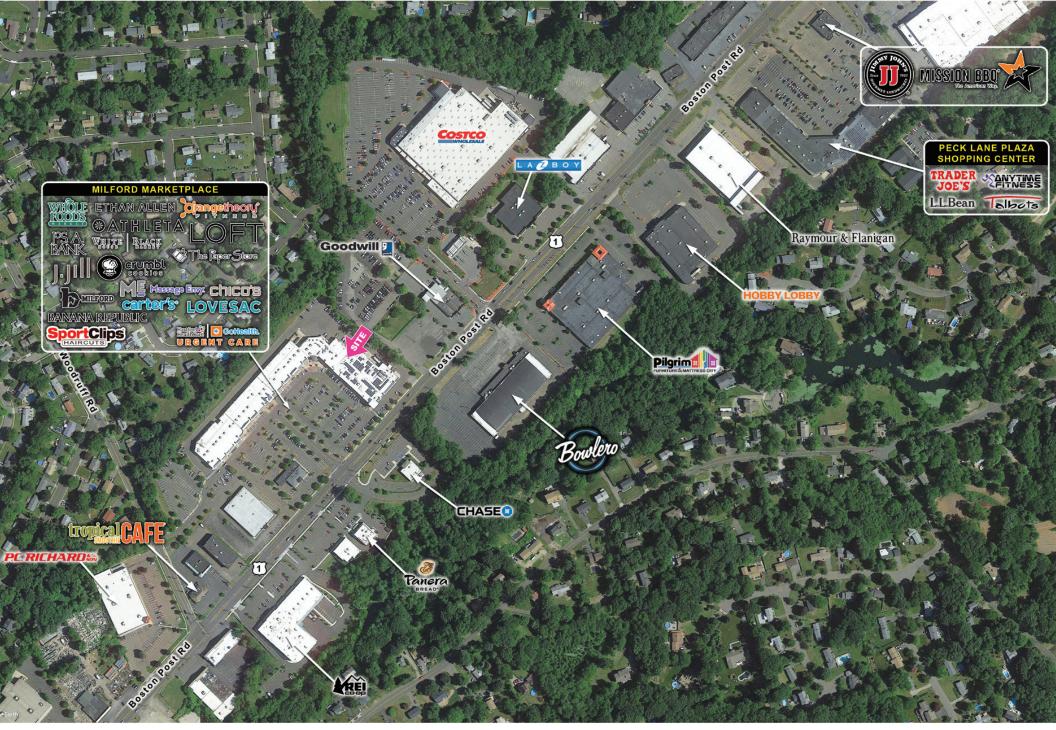

| other anique service tenants |                                                                                                                                                                                                                                                                     |  |  |  |
|------------------------------|---------------------------------------------------------------------------------------------------------------------------------------------------------------------------------------------------------------------------------------------------------------------|--|--|--|
| Location                     | 1650 Boston Post Road, Milford, CT                                                                                                                                                                                                                                  |  |  |  |
| Size                         | 1,570 SF ; 3,000 SF                                                                                                                                                                                                                                                 |  |  |  |
| Co-Tenants                   | Whole Foods, Ethan Allen, LOFT, Chico's, The Paper<br>Store, Jos. A Banks, Plan B, Orange Theory Fitness,<br>Athleta, Hartford Healthcare, Massage Envy, Carter's,<br>Banana Republic, White House Black Market, Sports<br>Clips, Crumbul Cookies, Sephora, Lovesac |  |  |  |
| Area Retail                  | Trader Joe's, Costco, TJ Maxx, Home Depot, Macy's<br>Walmart, Barnes & Noble, Lowe's, Sears, Dick's, DSW<br>Marshalls, JCPenney, Stop & Shop, JoAnn, Michael's                                                                                                      |  |  |  |
| Traffic                      | 35,000 +/- cars per day on Boston Post Rd                                                                                                                                                                                                                           |  |  |  |

Counts 11,000 +/- cars per day on Woodmont Rd

860.677.5252 • sullivanhayesne.com

Jack Hayes 860.470.1976 jack.hayes@shcne.com