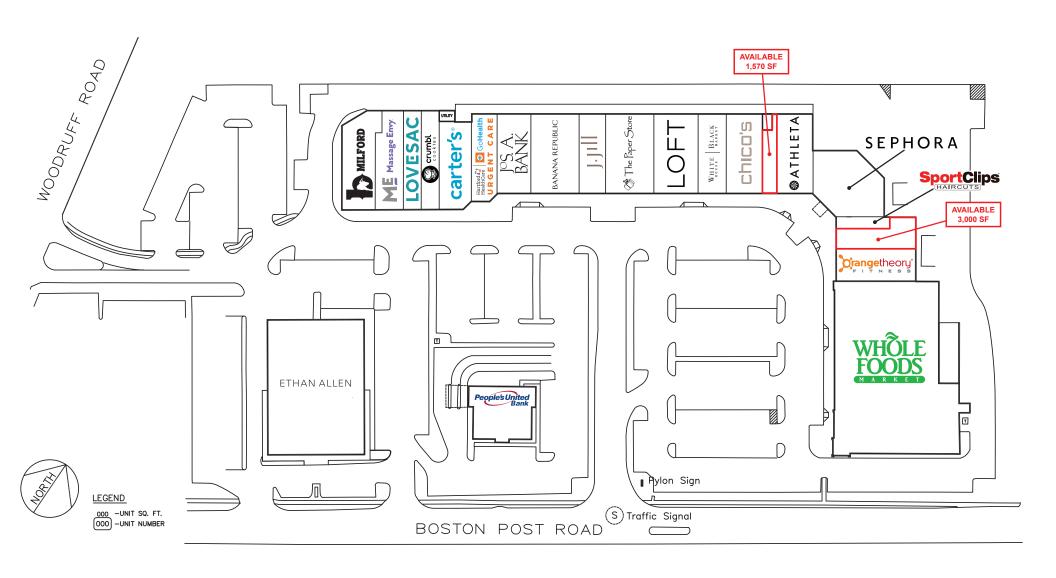

| other anique service tenants |                                                                                                                                                                                                                                                                     |  |  |  |
|------------------------------|---------------------------------------------------------------------------------------------------------------------------------------------------------------------------------------------------------------------------------------------------------------------|--|--|--|
| Location                     | 1650 Boston Post Road, Milford, CT                                                                                                                                                                                                                                  |  |  |  |
| Size                         | 1,570 SF ; 3,000 SF                                                                                                                                                                                                                                                 |  |  |  |
| Co-Tenants                   | Whole Foods, Ethan Allen, LOFT, Chico's, The Paper<br>Store, Jos. A Banks, Plan B, Orange Theory Fitness,<br>Athleta, Hartford Healthcare, Massage Envy, Carter's,<br>Banana Republic, White House Black Market, Sports<br>Clips, Crumbul Cookies, Sephora, Lovesac |  |  |  |
| Area Retail                  | Trader Joe's, Costco, TJ Maxx, Home Depot, Macy's<br>Walmart, Barnes & Noble, Lowe's, Sears, Dick's, DSW<br>Marshalls, JCPenney, Stop & Shop, JoAnn, Michael's                                                                                                      |  |  |  |
| Traffic                      | 35,000 +/- cars per day on Boston Post Rd                                                                                                                                                                                                                           |  |  |  |