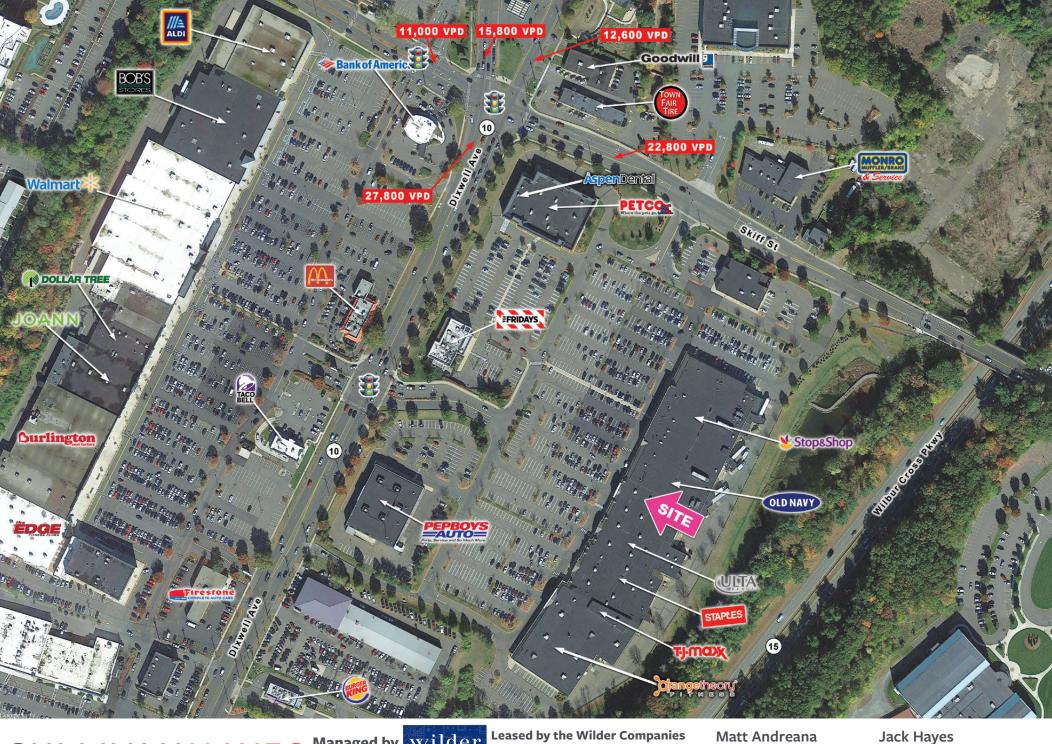

## HAMDEN, CONNECTICUT

**▼** For Lease

- The Marketplace at Hamden serves as the dominant shopping center in this northern New Haven Metro market. With minimal vacancy, and exceptionally strong performing anchors, it remains a retail trade area in central Connecticut.
- This Stop & Shop is one of the highest volume stores in the state, complimented by a very successful mix of national co-tenants in TJ Maxx, Old Navy, Ulta and Petco.
- Hamden is also home to Quinnipiac University and therefore draws considerable student traffic into the market.
- Hamden is a quaint, affluent community just outside of downtown New Haven. Its home to many professionals and executives working in both New Haven and along the Connecticut shoreline.

| Location       | 2335R Dixwell Avenue, Hamden, CT                                                                                                                   |  |  |  |
|----------------|----------------------------------------------------------------------------------------------------------------------------------------------------|--|--|--|
| Size           | 3,300SF; 3,000 SF; 3,549 SF; 3,602 SF; 4,002 SF;<br>2,200 SF; 2,400 SF                                                                             |  |  |  |
| Price          | Call for details                                                                                                                                   |  |  |  |
| Area Retail    | Home Depot, Stop & Shop, Lowes, Burlington Coat<br>Factors, Boston Market, CVS, McDonalds, Dunkin<br>Donuts, Wend'y's, Burger King, IHop, Gamestop |  |  |  |
| Traffic Counts | 27,800 VPD on Dixwell Avenue, 22,800 VPD on Skiff<br>Street                                                                                        |  |  |  |