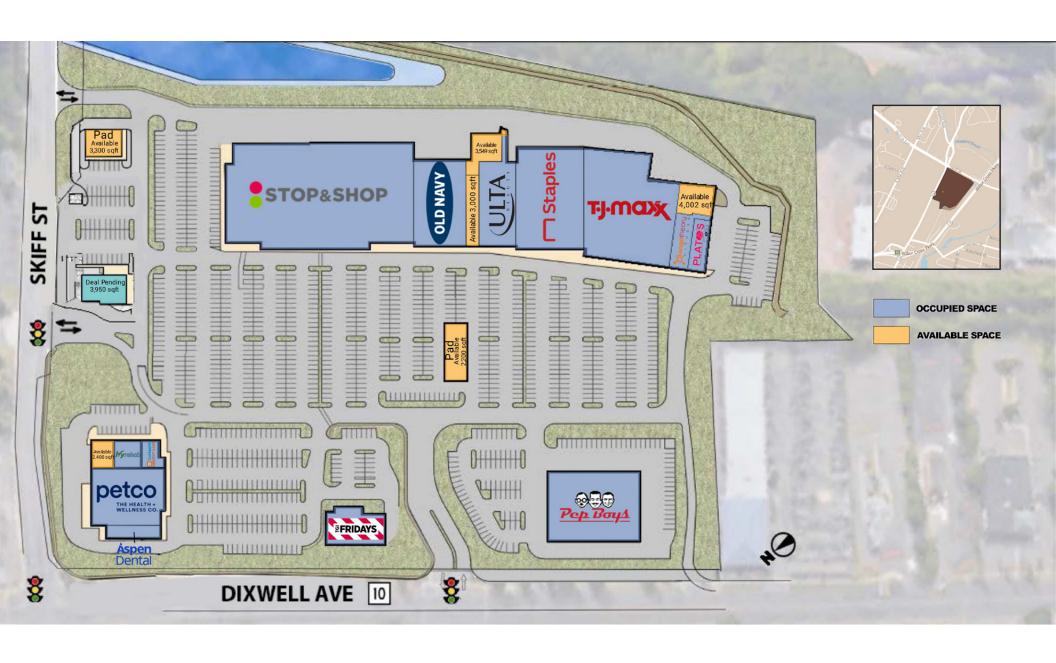

## HAMDEN, CONNECTICUT

**▼** For Lease

- The Marketplace at Hamden serves as the dominant shopping center in this northern New Haven Metro market. With minimal vacancy, and exceptionally strong performing anchors, it remains a retail trade area in central Connecticut.
- This Stop & Shop is one of the highest volume stores in the state, complimented by a very successful mix of national co-tenants in TJ Maxx, Old Navy, Ulta and Petco.
- Hamden is also home to Quinnipiac University and therefore draws considerable student traffic into the market.
- Hamden is a quaint, affluent community just outside of downtown New Haven. Its home to many professionals and executives working in both New Haven and along the Connecticut shoreline.

| Location       | 2335R Dixwell Avenue, Hamden, CT                                                                                                                   |  |  |  |
|----------------|----------------------------------------------------------------------------------------------------------------------------------------------------|--|--|--|
| Size           | 3,300SF; 3,000 SF; 3,549 SF; 3,602 SF; 4,002 SF;<br>2,200 SF; 2,400 SF                                                                             |  |  |  |
| Price          | Call for details                                                                                                                                   |  |  |  |
| Area Retail    | Home Depot, Stop & Shop, Lowes, Burlington Coat<br>Factors, Boston Market, CVS, McDonalds, Dunkin<br>Donuts, Wend'y's, Burger King, IHop, Gamestop |  |  |  |
| Traffic Counts | 27,800 VPD on Dixwell Avenue, 22,800 VPD on Skiff<br>Street                                                                                        |  |  |  |