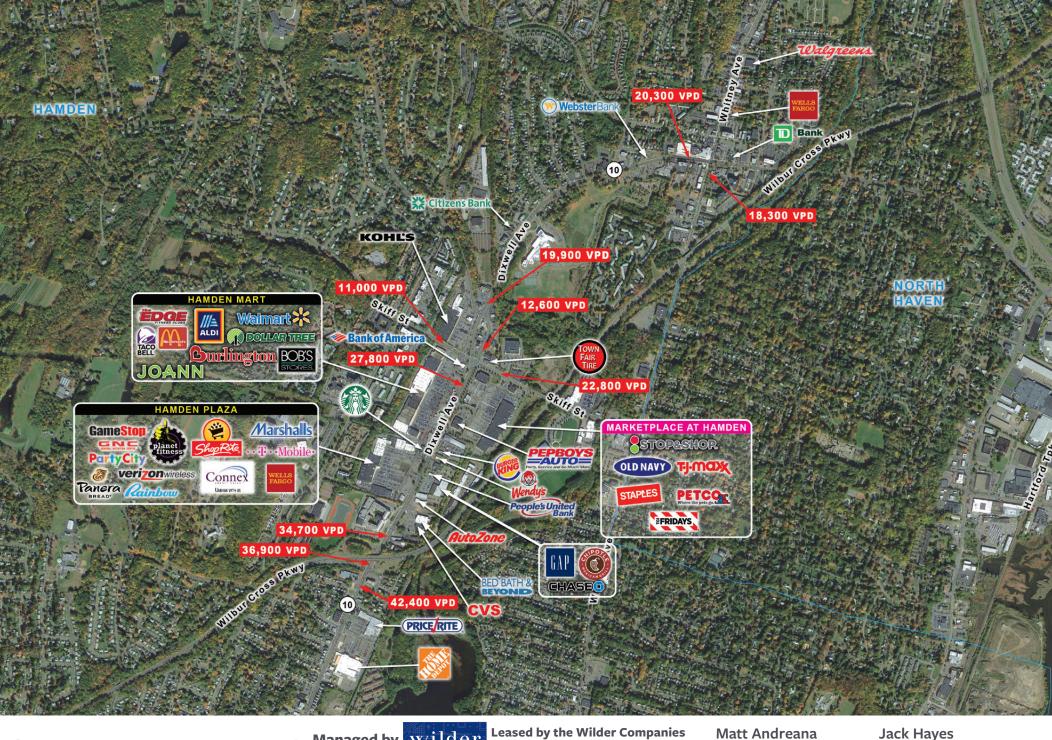

## HAMDEN, CONNECTICUT

**▼** For Lease

- The Marketplace at Hamden serves as the dominant shopping center in this northern New Haven Metro market. With minimal vacancy, and exceptionally strong performing anchors, it remains a retail trade area in central Connecticut.
- This Stop & Shop is one of the highest volume stores in the state, complimented by a very successful mix of national co-tenants in TJ Maxx, Old Navy, Ulta and Petco.
- Hamden is also home to Quinnipiac University and therefore draws considerable student traffic into the market.
- Hamden is a quaint, affluent community just outside of downtown New Haven. Its home to many professionals and executives working in both New Haven and along the Connecticut shoreline.

| Location       | 2335R Dixwell Avenue, Hamden, CT                                                                                                                   |  |  |  |
|----------------|----------------------------------------------------------------------------------------------------------------------------------------------------|--|--|--|
| Size           | 3,300SF; 3,000 SF; 3,549 SF; 3,602 SF; 4,002 SF;<br>2,200 SF; 2,400 SF                                                                             |  |  |  |
| Price          | Call for details                                                                                                                                   |  |  |  |
| Area Retail    | Home Depot, Stop & Shop, Lowes, Burlington Coat<br>Factors, Boston Market, CVS, McDonalds, Dunkin<br>Donuts, Wend'y's, Burger King, IHop, Gamestop |  |  |  |
| Traffic Counts | 27,800 VPD on Dixwell Avenue, 22,800 VPD on Skiff<br>Street                                                                                        |  |  |  |