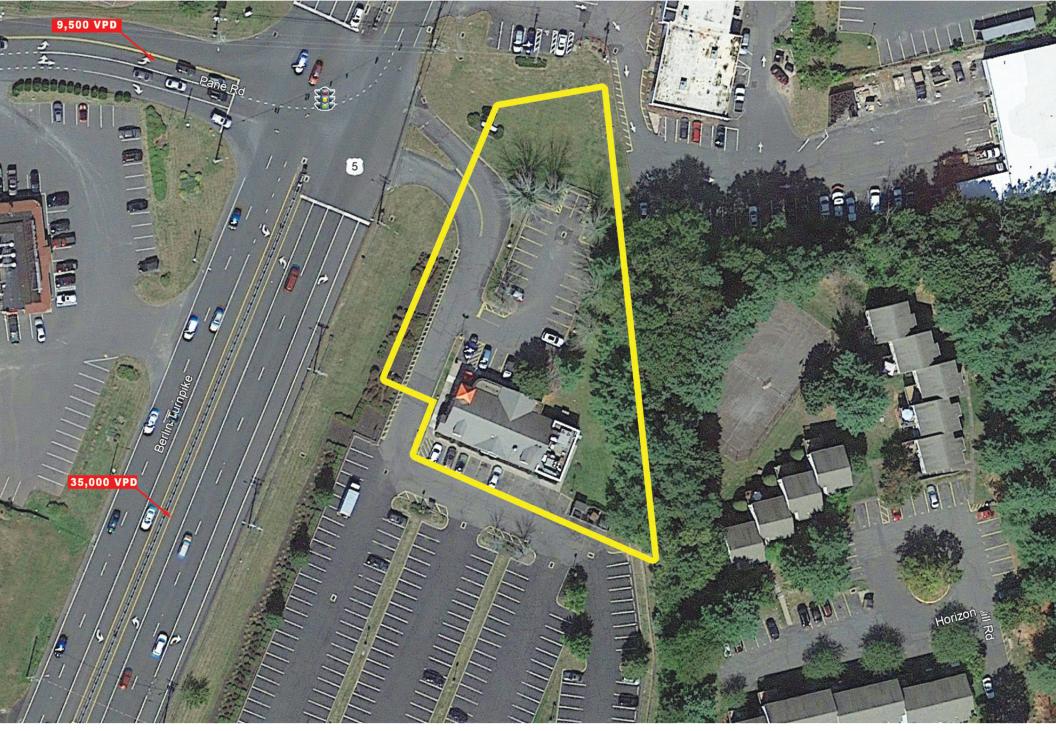

## **NEWINGTON, CONNECTICUT**

**▼** For Lease

- Newington, CT Friendly's available For Lease –
   First time in 25 years
- Perfect for bank, convenience store, fast casual, QSR
- Located at signalized intersection on the Berlin Turnpike, a high traffic median road with limited full access sites
- REA allows for abundance of parking on parking field next door, in addition to direct on-site parking
- Willing to renovate existing building, add onto existing building, or ground lease entire site to new tenant.

| Location    | 3420 Berlin Turnpike, Newington, CT             |
|-------------|-------------------------------------------------|
| Size        | 4,105 SF Building on 1.15 Acres                 |
| Price       | Call for details                                |
| Area Retail | Chipotle, Chic Fil A, Starbucks, Stew Leonards, |

Traffic Counts

LA Fitness, Sam's Club, Home Depot, Target

35,000 VPD on the Berlin Turnpike, 9,500 VPD on Pane Road

| Demographics   | 3 miles  | 5 miles  | 7 miles  |
|----------------|----------|----------|----------|
| Population     | 63,467   | 185,926  | 297,609  |
| Households     | 25,388   | 75,279   | 116,630  |
| Avg. HH Income | \$92,592 | \$93,518 | \$94,727 |
| Daytime Pop.   | 34,217   | 90,033   | 142,451  |