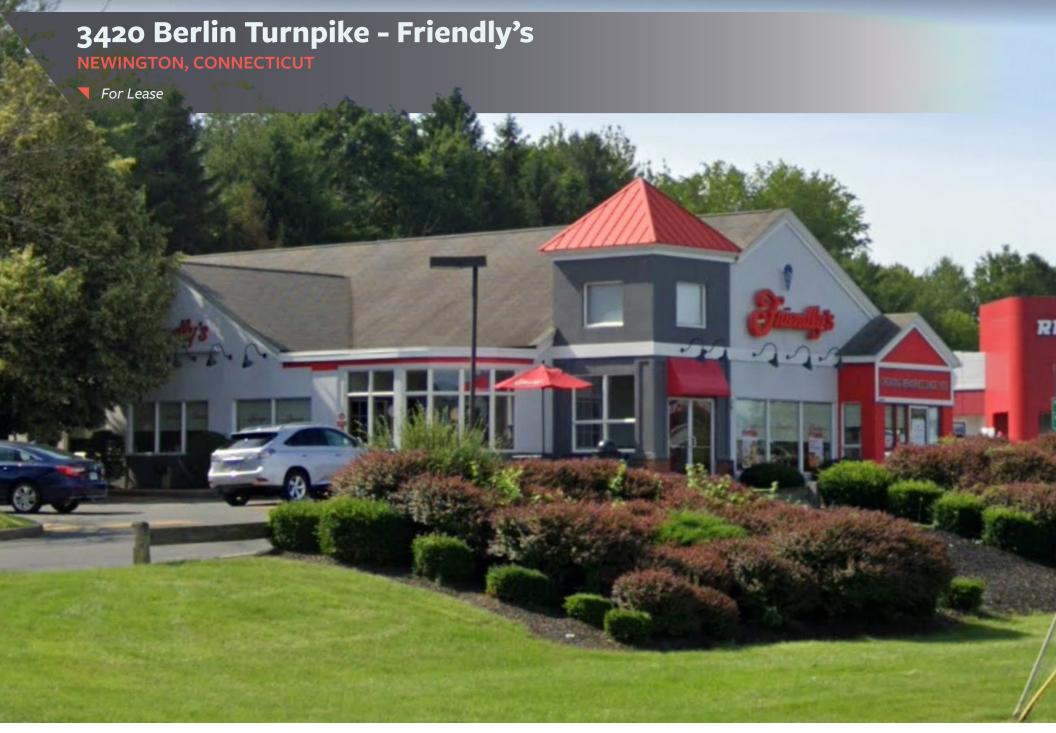

## 3420 Berlin Turnpike - Friendly's

## **NEWINGTON, CONNECTICUT**

**▼** For Lease

- Newington, CT Friendly's available For Lease –
   First time in 25 years
- Perfect for bank, convenience store, fast casual, QSR
- Located at signalized intersection on the Berlin Turnpike, a high traffic median road with limited full access sites
- REA allows for abundance of parking on parking field next door, in addition to direct on-site parking
- Willing to renovate existing building, add onto existing building, or ground lease entire site to new tenant.

| Location    | 3420 Berlin Turnpike, Newington, CT             |
|-------------|-------------------------------------------------|
| Size        | 4,105 SF Building on 1.15 Acres                 |
| Price       | Call for details                                |
| Area Retail | Chipotle, Chic Fil A, Starbucks, Stew Leonards, |