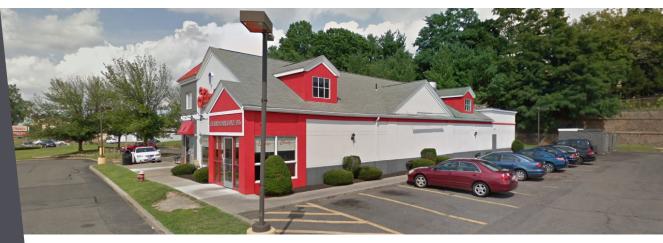

## **NEWINGTON, CONNECTICUT**

**▼** For Lease

- Newington, CT Friendly's available For Lease –
   First time in 25 years
- Perfect for bank, convenience store, fast casual, QSR
- Located at signalized intersection on the Berlin Turnpike, a high traffic median road with limited full access sites
- REA allows for abundance of parking on parking field next door, in addition to direct on-site parking
- Willing to renovate existing building, add onto existing building, or ground lease entire site to new tenant.

| Location    | 3420 Berlin Turnpike, Newington, CT             |
|-------------|-------------------------------------------------|
| Size        | 4,105 SF Building on 1.15 Acres                 |
| Price       | Call for details                                |
| Area Retail | Chipotle, Chic Fil A, Starbucks, Stew Leonards, |