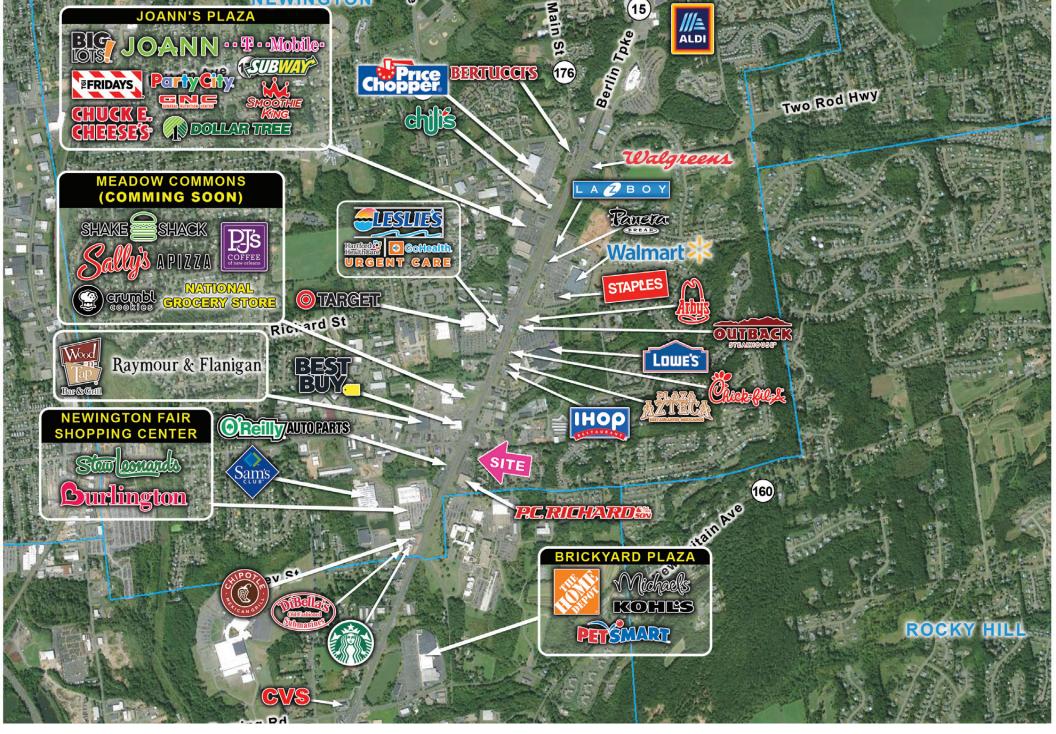

| Location    | 3420 Berlin Turnpike, Newington, CT             |
|-------------|-------------------------------------------------|
| Size        | 4,105 SF Building on 1.15 Acres                 |
| Price       | Call for details                                |
| Area Retail | Chipotle, Chic Fil A, Starbucks, Stew Leonards, |

Traffic Counts

LA Fitness, Sam's Club, Home Depot, Target

35,000 VPD on the Berlin Turnpike, 9,500 VPD on Pane Road

| Demographics   | 3 miles  | 5 miles  | 7 miles  |
|----------------|----------|----------|----------|
| Population     | 63,467   | 185,926  | 297,609  |
| Households     | 25,388   | 75,279   | 116,630  |
| Avg. HH Income | \$92,592 | \$93,518 | \$94,727 |
| Daytime Pop.   | 34,217   | 90,033   | 142,451  |