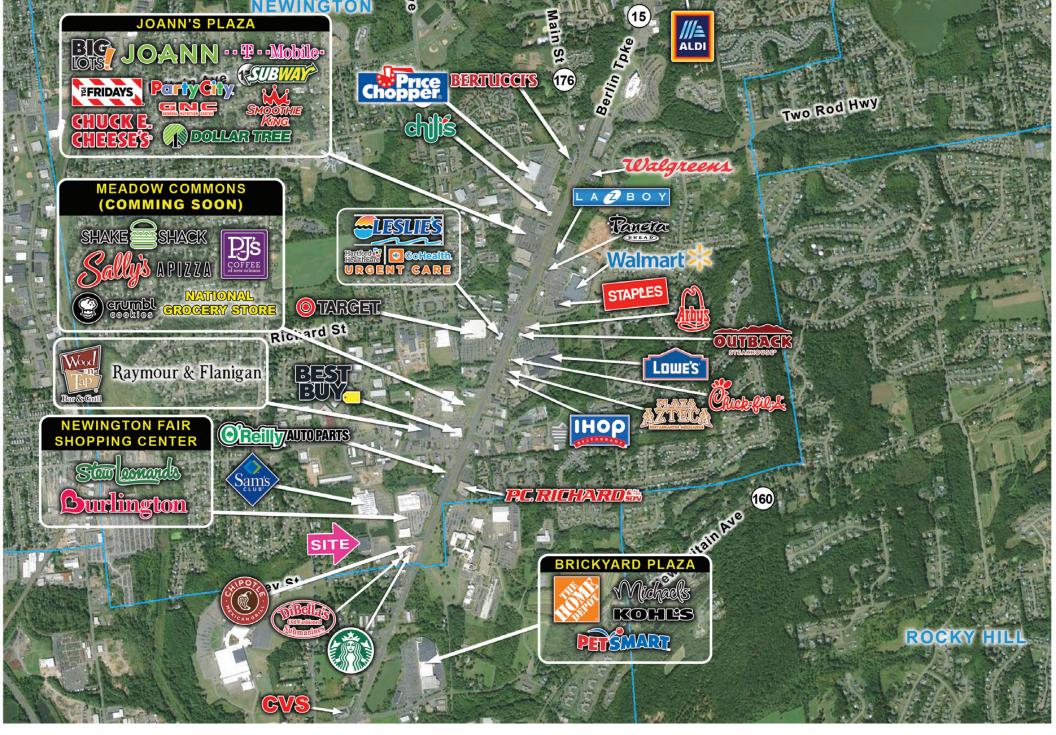

| Location       | 3563 Berlin Turnpike, Newington, CT                                                                    |  |  |
|----------------|--------------------------------------------------------------------------------------------------------|--|--|
| Size           | 50,000 SF (Building), 3,000 – 6,500 SF (Pad)                                                           |  |  |
| Price          | Call for details                                                                                       |  |  |
| Area Retail    | Sams Club, Stew Leonard's, Burlington, Chipotle,<br>Starbucks, Taco Bell, Pep Boys Auto, Dibella's Old |  |  |
|                | Fashioned Submarines                                                                                   |  |  |
| Traffic Counts | 22 200-20 600 VPD on Berlin Tkne                                                                       |  |  |