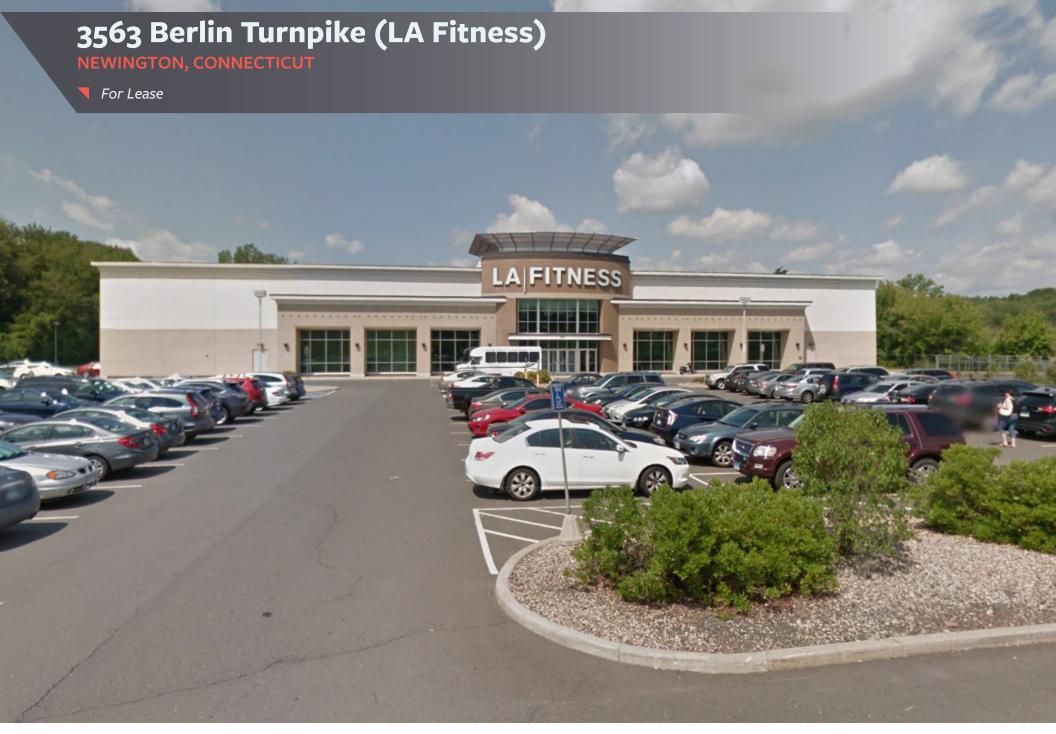

## 3563 Berlin Turnpike (LA Fitness)

**NEWINGTON, CONNECTICUT** 

**▼** For Lease

- New big box space available
- Strong co tenancy in Stew Leonard's and Sam's Club
- Former gym space
- Located within a Dense Retail Corridor
- Most National Retailers Located within the Corridor
- Strong Demographics and Traffic Counts
- Close Proximity to Major Local Travel Routes