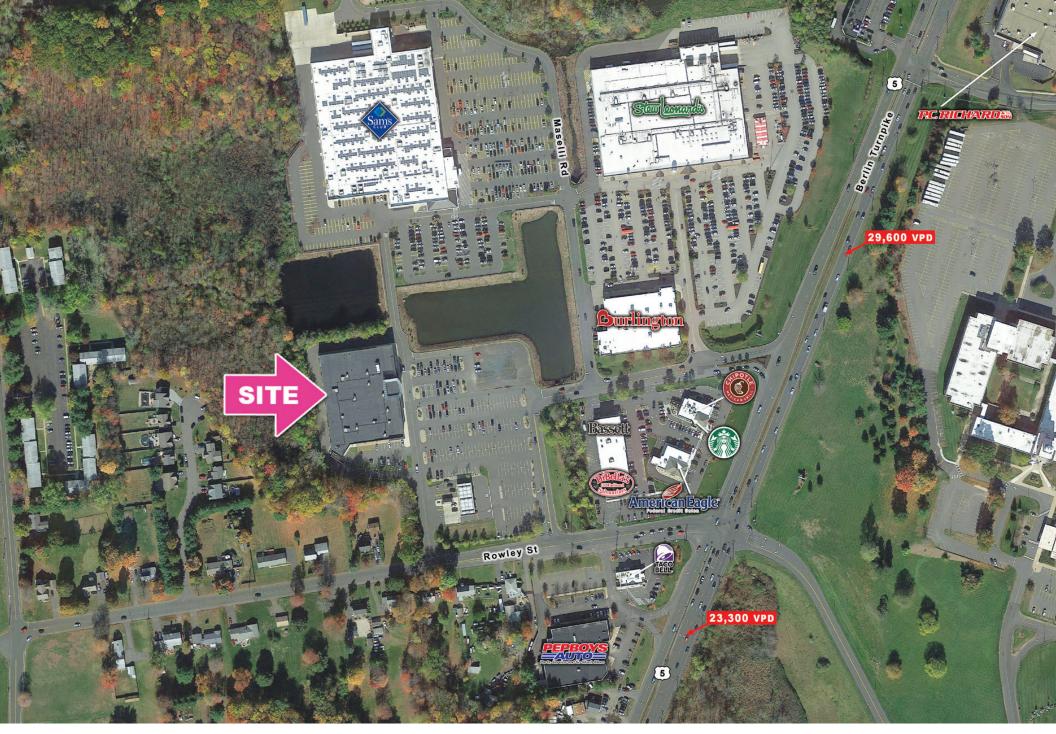

| Location       | 3563 Berlin Turnpike, Newington, CT                                                                    |  |  |
|----------------|--------------------------------------------------------------------------------------------------------|--|--|
| Size           | 50,000 SF (Building), 3,000 – 6,500 SF (Pad)                                                           |  |  |
| Price          | Call for details                                                                                       |  |  |
| Area Retail    | Sams Club, Stew Leonard's, Burlington, Chipotle,<br>Starbucks, Taco Bell, Pep Boys Auto, Dibella's Old |  |  |
|                | Fashioned Submarines                                                                                   |  |  |
| Traffic Counts | 22 200-20 600 VPD on Berlin Tkne                                                                       |  |  |