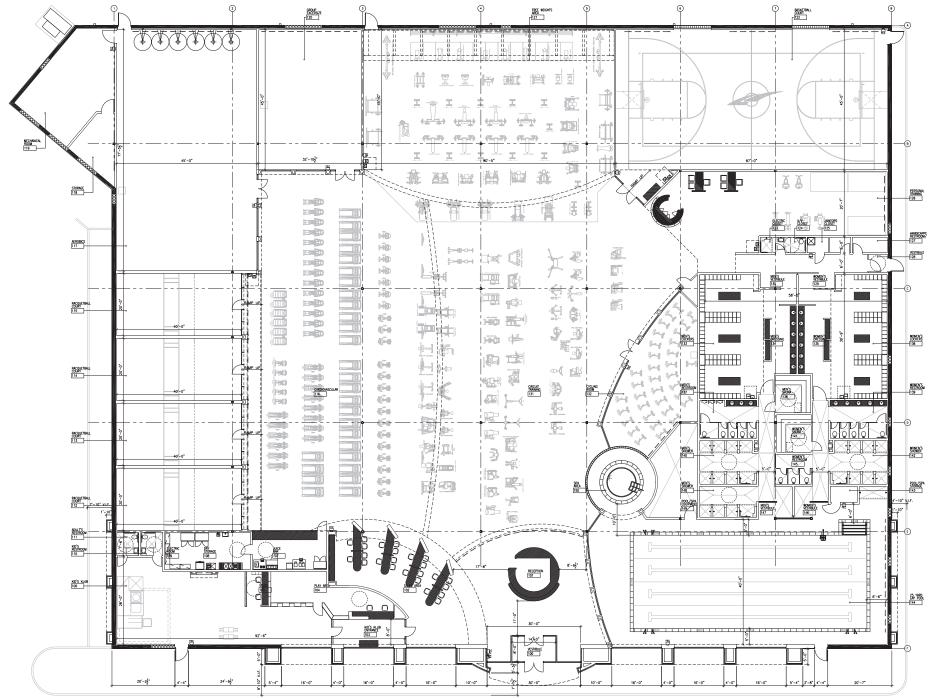

| Location       | 3563 Berlin Turnpike, Newington, CT                                                                    |  |  |
|----------------|--------------------------------------------------------------------------------------------------------|--|--|
| Size           | 50,000 SF (Building), 3,000 – 6,500 SF (Pad)                                                           |  |  |
| Price          | Call for details                                                                                       |  |  |
| Area Retail    | Sams Club, Stew Leonard's, Burlington, Chipotle,<br>Starbucks, Taco Bell, Pep Boys Auto, Dibella's Old |  |  |
|                | Fashioned Submarines                                                                                   |  |  |
| Traffic Counts | 22 200-20 600 VPD on Berlin Tkne                                                                       |  |  |