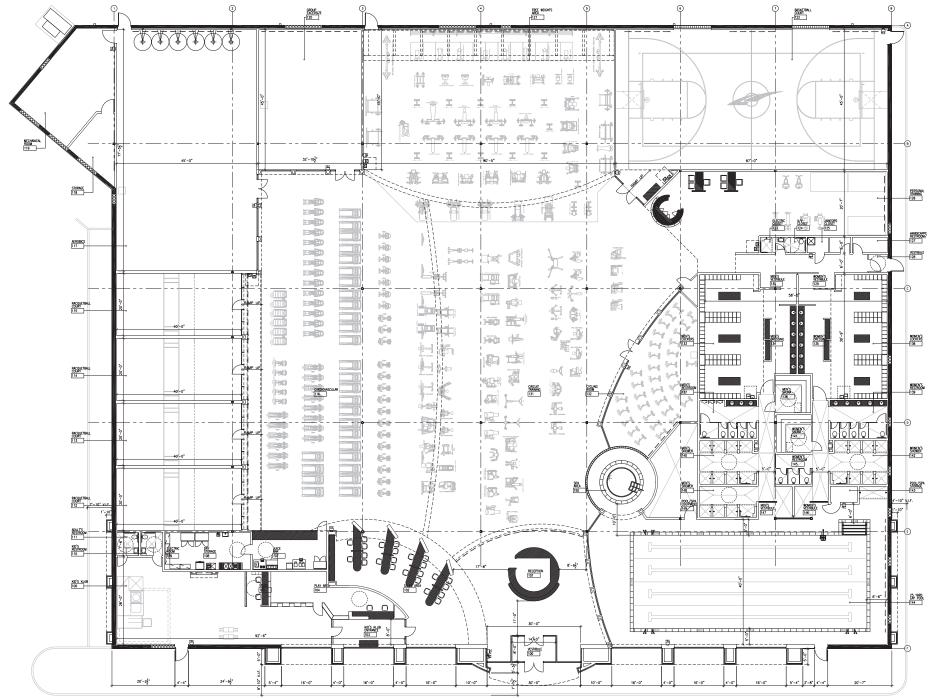

| Location       | 3563 Berlin Turnpike, Newington, CT                                                                                             |  |
|----------------|---------------------------------------------------------------------------------------------------------------------------------|--|
| Size           | 50,000 SF (Building), 3,000 – 6,500 SF (Pad)                                                                                    |  |
| Price          | Call for details                                                                                                                |  |
| Area Retail    | Sam's Club, Stew Leonard's, Burlington, Chipotle,<br>Starbucks, Taco Bell, Pep Boys Auto, Dibella's Old<br>Fashioned Submarines |  |
| Traffic Counts | 22 200-20 600 VPD on Berlin Tkpe                                                                                                |  |