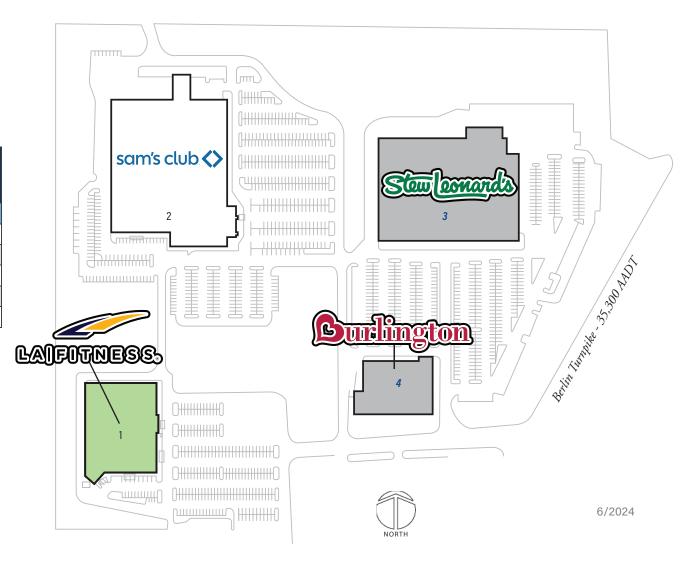

| Location       | 3563 Berlin Turnpike, Newington, CT                                                                                             |  |
|----------------|---------------------------------------------------------------------------------------------------------------------------------|--|
| Size           | 50,000 SF (Building), 3,000 – 6,500 SF (Pad)                                                                                    |  |
| Price          | Call for details                                                                                                                |  |
| Area Retail    | Sam's Club, Stew Leonard's, Burlington, Chipotle,<br>Starbucks, Taco Bell, Pep Boys Auto, Dibella's Old<br>Fashioned Submarines |  |
| Traffic Counts | 22 200-20 600 VPD on Berlin Tkpe                                                                                                |  |

Jack Hayes 860.470.1976 jack.hayes@shcne.com

Property managed by Inland Commercial Real Estate Services LLC

| Store Listing Center Size: 186,205 Sq. Ft.        |            |                                    |  |  |
|---------------------------------------------------|------------|------------------------------------|--|--|
| Unit #                                            | Sq. Ft.    | Tenant                             |  |  |
| 1                                                 | 51,600 SF  | LA Fitness - Coming Available Soon |  |  |
| 2                                                 | 134,605 SF | Sam's Club                         |  |  |
| 3                                                 |            | Stew Leonard's                     |  |  |
| 4                                                 |            | Burlington                         |  |  |
| Items in blue and Italicized are owned by others. |            |                                    |  |  |