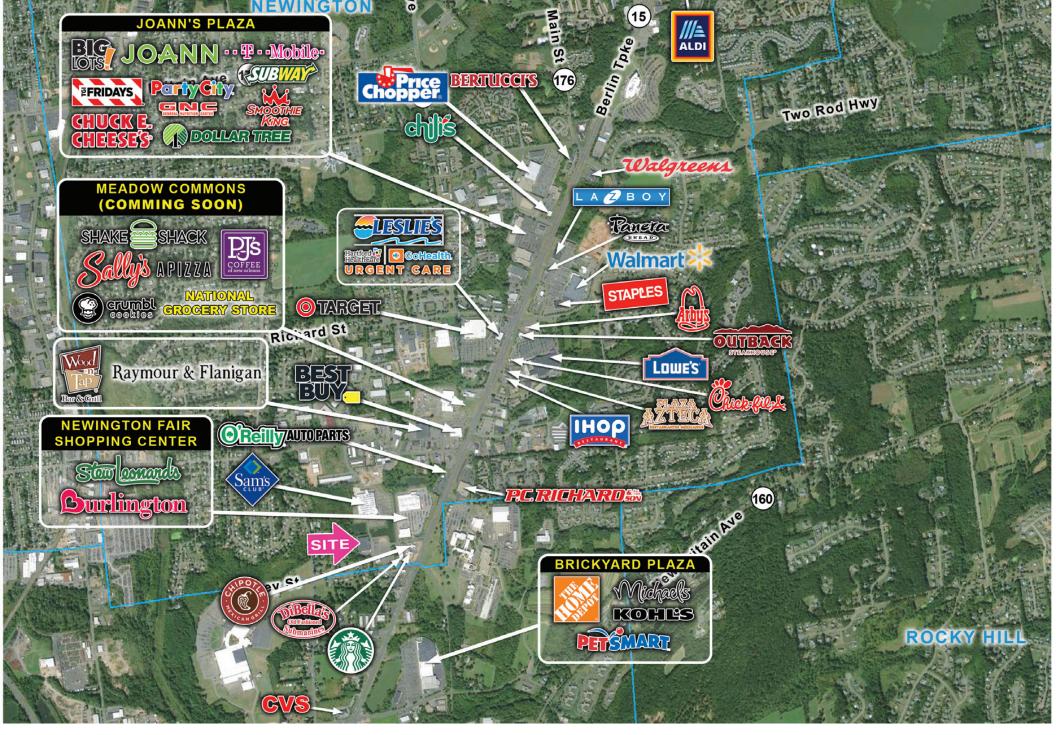

## 3563 Berlin Turnpike (LA Fitness)

**NEWINGTON, CONNECTICUT** 

**▼** For Lease

- New big box space available
- Strong co tenancy in Stew Leonard's and Sam's Club
- Former gym space
- Located within a Dense Retail Corridor
- Most National Retailers Located within the Corridor
- Strong Demographics and Traffic Counts
- Close Proximity to Major Local Travel Routes

| Location       | 3563 Berlin Turnpike, Newington, CT                                                                                             |  |
|----------------|---------------------------------------------------------------------------------------------------------------------------------|--|
| Size           | 50,000 SF (Building), 3,000 – 6,500 SF (Pad)                                                                                    |  |
| Price          | Call for details                                                                                                                |  |
| Area Retail    | Sam's Club, Stew Leonard's, Burlington, Chipotle,<br>Starbucks, Taco Bell, Pep Boys Auto, Dibella's Old<br>Fashioned Submarines |  |
| Traffic Counts | 22 200-20 600 VPD on Berlin Tkpe                                                                                                |  |