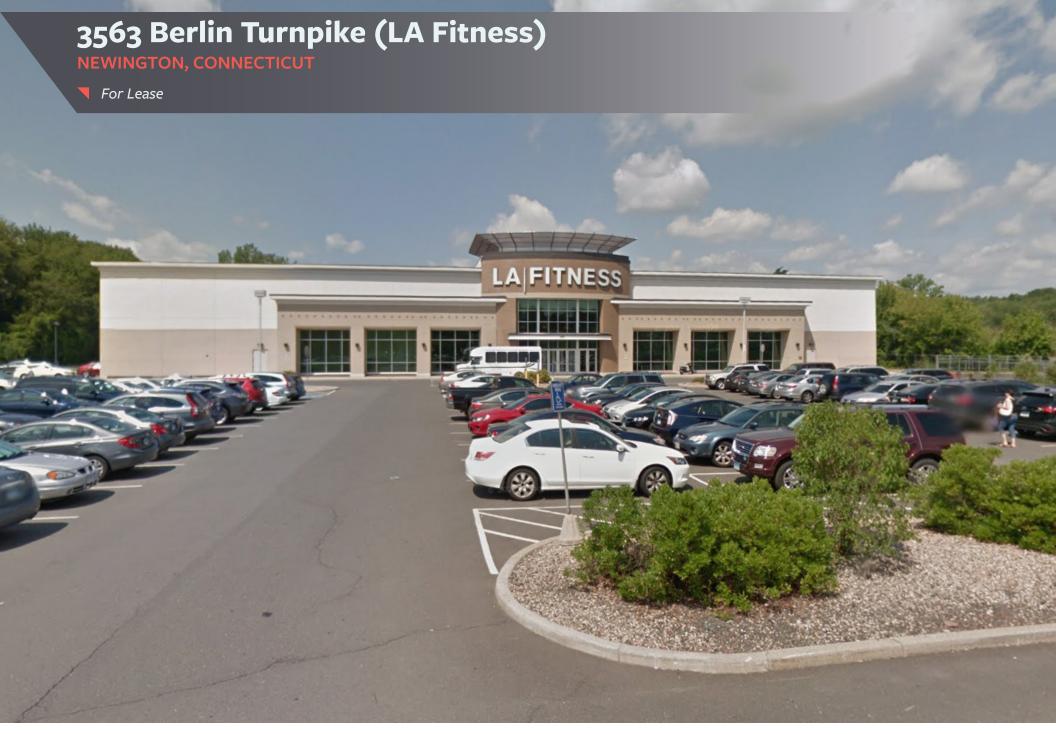

## 3563 Berlin Turnpike (LA Fitness)

**NEWINGTON, CONNECTICUT** 

**▼** For Lease

- New big box space available
- Strong co tenancy in Stew Leonard's and Sam's Club
- Former gym space
- Located within a Dense Retail Corridor
- Most National Retailers Located within the Corridor
- Strong Demographics and Traffic Counts
- Close Proximity to Major Local Travel Routes

| Location       | 3563 Berlin Turnpike, Newington, CT                                                                                             |  |
|----------------|---------------------------------------------------------------------------------------------------------------------------------|--|
| Size           | 50,000 SF (Building), 3,000 – 6,500 SF (Pad)                                                                                    |  |
| Price          | Call for details                                                                                                                |  |
| Area Retail    | Sam's Club, Stew Leonard's, Burlington, Chipotle,<br>Starbucks, Taco Bell, Pep Boys Auto, Dibella's Old<br>Fashioned Submarines |  |
| Traffic Counts | 22 200-20 600 VPD on Berlin Tkpe                                                                                                |  |