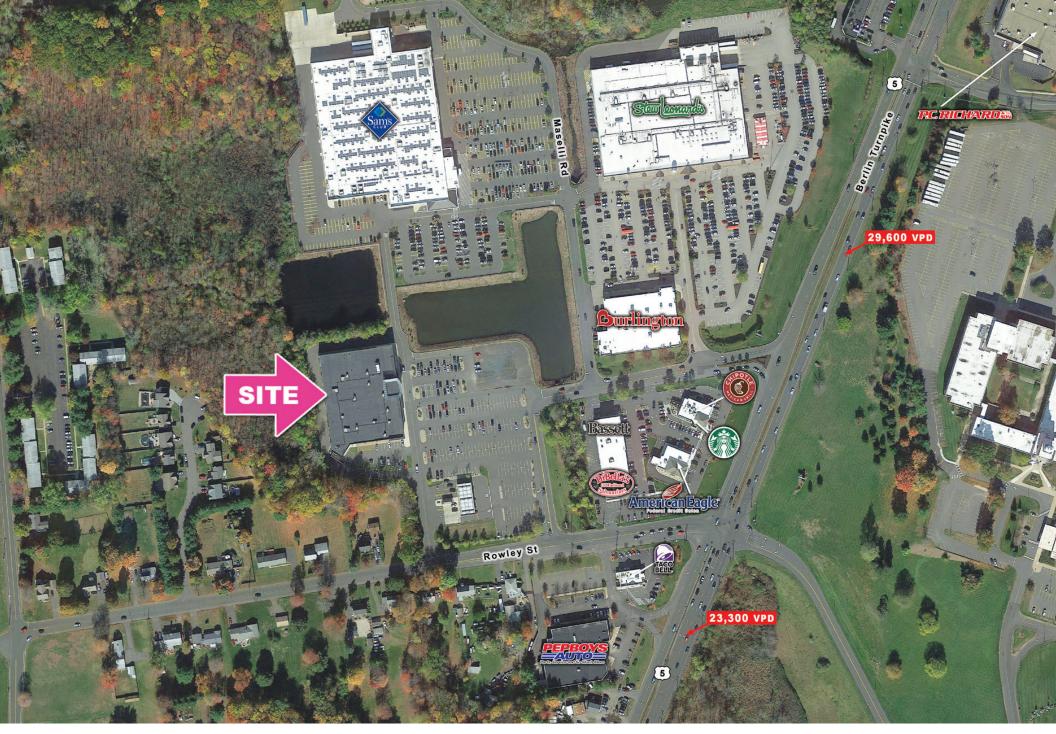

## 3563 Berlin Turnpike (LA Fitness)

**NEWINGTON, CONNECTICUT** 

**▼** For Lease

- New big box space available
- Strong co tenancy in Stew Leonard's and Sam's Club
- Former gym space
- Located within a Dense Retail Corridor
- Most National Retailers Located within the Corridor
- Strong Demographics and Traffic Counts
- Close Proximity to Major Local Travel Routes

| Location       | 3563 Berlin Turnpike, Newington, CT                                                                                             |  |
|----------------|---------------------------------------------------------------------------------------------------------------------------------|--|
| Size           | 50,000 SF (Building), 3,000 – 6,500 SF (Pad)                                                                                    |  |
| Price          | Call for details                                                                                                                |  |
| Area Retail    | Sam's Club, Stew Leonard's, Burlington, Chipotle,<br>Starbucks, Taco Bell, Pep Boys Auto, Dibella's Old<br>Fashioned Submarines |  |
| Traffic Counts | 22 200-20 600 VPD on Berlin Tkpe                                                                                                |  |

Jack Hayes 860.470.1976 jack.hayes@shcne.com

Property managed by Inland Commercial Real Estate Services LLC

| Store Listing Center Size: 186,205 Sq. Ft.        |            |                                    |  |  |
|---------------------------------------------------|------------|------------------------------------|--|--|
| Unit #                                            | Sq. Ft.    | Tenant                             |  |  |
| 1                                                 | 51,600 SF  | LA Fitness - Coming Available Soon |  |  |
| 2                                                 | 134,605 SF | Sam's Club                         |  |  |
| 3                                                 |            | Stew Leonard's                     |  |  |
| 4                                                 |            | Burlington                         |  |  |
| Items in blue and Italicized are owned by others. |            |                                    |  |  |